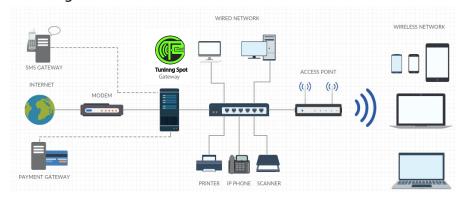

## Manage Wi-Fi Hotspots with Ease

Tunning Spot turns any broadband connection into a Wi-Fi Zone forthose who want to provide Internet for their customers in a controlled and secure way. It is an ideal turnkey Wi-Fi Hotspot solution that can assist organizations by giving them the ability to manage, control and monitor Internet usage

# Keeping Guests Happy and Coming Back — With Simply Better Wi-Fi

Tunn ing Spot is ideal for hotels, restaurants, shopping malls and small-to -medium-sized store owners who want to provide wireless Internet access services to their customers. By deploying Wi-Fi Hotspot you can attract people to your location, generate additional revenue and create a private network for your own use.