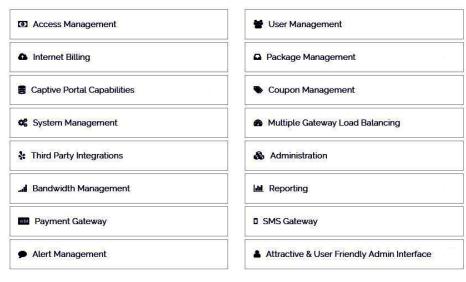

# **Tunning Spot**

## Manage Wi-Fi Hotspots with Ease

Tunning Spot turns any broadband connection into a Wi-Fi Zone forthose who want to provide Internet for their customers in a controlled and secure way. It is an ideal turnkey Wi-Fi Hotspot solution that can assist organizations by giving them the ability to manage, control and monitor Internet usage



# Keeping Guests Happy and Coming Back — With Simply Better Wi-Fi

Tunn ing Spot is ideal for hotels, restaurants, shopping malls and small-to -medium-sized store owners who want to provide wireless Internet access services to their customers. By deploying Wi-Fi Hotspot you can attract people to your location, generate additional revenue and create a private network for your own use.

# Features: Go beyond Wi-Fi with Tunning Spot



### Add-On

- # Category based Content Filtering # One-time Smart Login
- # PMS Integration using API
  # Display Ads and Landing Page











Tunning Spot offers enterprise Wi-Fi solutions for venues of all sizes



WiFi Hotspot Solutions